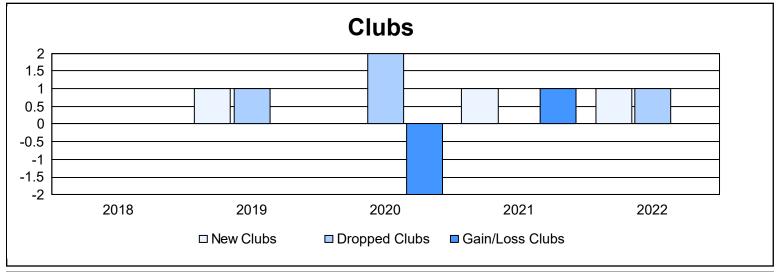

District 333 E As of June 2022 Cumulative

| Year      | New<br>Clubs | Dropped<br>Clubs | Gain/<br>Loss<br>Clubs | New<br>Members | Charter<br>Members | Reinstate<br>Members | Transfer<br>Members | Total<br>Member<br>Added | Total<br>Members<br>Dropped | Gain/<br>Loss<br>Members |
|-----------|--------------|------------------|------------------------|----------------|--------------------|----------------------|---------------------|--------------------------|-----------------------------|--------------------------|
| 2017-2018 | 0            | 0                | 0                      | 816            | 0                  | 42                   | 1                   | 859                      | 399                         | 460                      |
| 2018-2019 | 1            | 1                | 0                      | 268            | 25                 | 4                    | 1                   | 298                      | 546                         | -248                     |
| 2019-2020 | 0            | 2                | -2                     | 213            | 2                  | 5                    | 3                   | 223                      | 688                         | -465                     |
| 2020-2021 | 1            | 0                | 1                      | 321            | 21                 | 5                    | 6                   | 353                      | 391                         | -38                      |
| 2021-2022 | 1            | 1                | 0                      | 212            | 25                 | 4                    | 1                   | 242                      | 406                         | -164                     |
| Average   | 1            | 1                | 0                      | 366            | 15                 | 12                   | 2                   | 395                      | 486                         | -91                      |